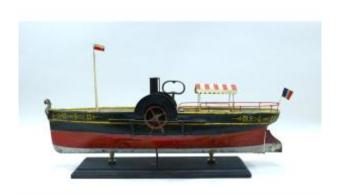

## Mechanical Paddle Steamer By Maltete And Parent, Dated Circa 1900

5 400 EUR

Period : 20th century Condition : Bon état

Material: Painted metal

Length: 54 cm

## Description

French mechanical paddle steamer Maltete et Parent in polychrome sheet metal (red, black and gold). Presence of a mast with a white and red flag, a lion-headed figurehead, two paddle wheels on either side, a top-winder to protect from the sun with a bench underneath. In working order with its original key. Arranged on a black wooden cradle. Dimension: length 54 cm. France made circa 1900.