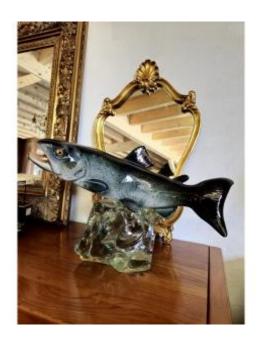

## Gangloff Raymond Trout Earthenware On Glass Base Signed

### Description

Magnificent large model Trout signed in the mass by Raymond Gangloff. In glazed earthenware resting on its original glass base, magnificent relief. In good condition in its juice, traces of use related to time see photos. No chip on the Trout. Dismountable in two parts, truly a rare piece. Height at the highest 35cm Length at the longest 52cm Base length approximately 22cm Base depth approximately 15cm