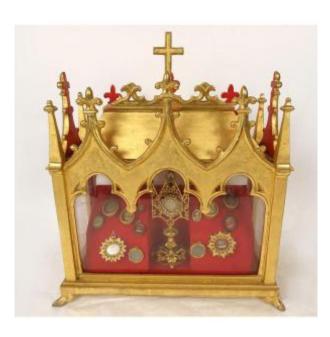

#### Rare

reliquary shrine in carved gilded wood, in the form of a Gothic chapel, with architectural decoration of trilobed arches,

gables with hooks

ending in pinnacles in the form of fleurs-de-lis, central part

surmounted by a cross, original bubbled glass, presenting 12 reliquaries

(including a monstrance reliquary holder) and two pieces in medallions,

from the 19th century.