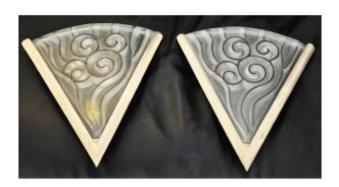

## Pair Of Angular Art Deco Wall Lights With Silver Metal Frames

800 EUR

Period: 20th century

Condition: Parfait état

Material: Glass

Width: 19 cm

Height: 31 cm

## Description

Pair of angular wall sconces in pressed molded glass, with stylized decoration of volutes and flowing lines evoking movements of air or water, in a typically Art Deco spirit. The geometric and dynamic design is part of a convex triangle shape, designed for the corner of a wall or a pillar. Silver metal frame framing the frosted glass. Original electric lighting to be reviewed or adapted. Unsigned model, attributable to a French production of the 1930s;