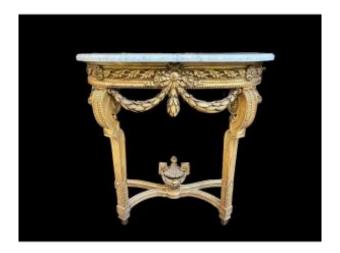

### Description

Beautiful Louis XVI style console in gilded wood, 19th century. Decorative console with flower arrangements, decorative vase and white marble top. Console and marble in good condition (the wooden flower arrangement on the left side needs a little restoration). Dimensions: Width: 95 cm, Height: 91 cm, Depth: 46 cm. Beautiful console with original gilding, 19th century.