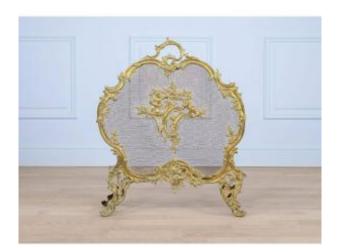

## Description

Elegant fireplace screen, entirely made of bronze by artistic casting. Openwork structure of scalloped shape, with rich rocaille decoration of plants, acanthus leaves, shells and foliage. In the center, a floral medallion in relief and decoration of puttis, cherubs, cherubs or Cupids. Rests on curved feet. French manufacture, late 19th century. Dimensions:  $77 \times 67 \times 25$  cm Weight: 6,500 g