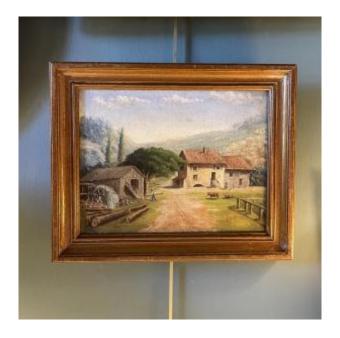

## The Sawmill, Animated Landscape, Late 19th Century

### Description

The sawmill, animated landscape. Oil on canvas monogrammed lower left late 19th century. Original wooden frame. Dimensions with frame: 24 cm x 30 cm Dimensions of the canvas: 19 cm x 25 cm Possibility of sending: France / International As an indication, we systematically respond to all requests for information by email Please remember to check your SPAM