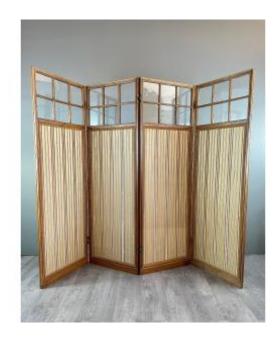

## Description

Antique four-leaf screen - Carved wood, glass and striped fabric - 19th century Elegant antique four-leaf screen in carved wood, with glass in the upper part and panels upholstered in striped fabric in beige and brown tones. This type of screen, both decorative and practical, evokes the discreet charm of Belle Époque interiors. Overall dimensions: Height: 172.5 cm Width: 226 cm (in fully extended position) Depth: 2.5 cm Condition: Very good overall condition. Stable structure, intact glass, fabric in perfect condition, functional hinges. Ideal for separating a space, decorating a room, or as a theatrical element in a shop or window. Delivery: Careful shipping possible in France and internationally.