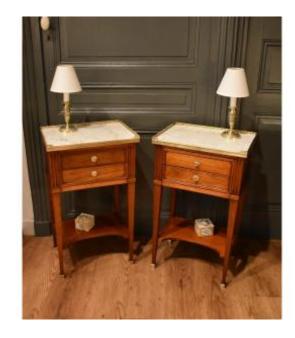

## Pair Of Louis XVI Style Bedside Tables By Mailfert

1 200 EUR

Period: 20th century

Condition: Très bon état

Material: Mahogany

Length: 40.5

Height: 70

Depth: 29.5

## Description

Pair of Louis XVI style bedside tables by Mailfert in blond mahogany, they open on the front by two drawers with knobs and rosettes. The white marble tops are surrounded by an openwork gallery. The front uprights are fluted. The four sheathed legs with a square section are joined by a crotch shelf with a concave front They end with a shoe These very good quality bedside tables are in very good original condition have been cleaned, the galleries dismantled and polished Note: a small lack on a marble in a corner at the top left. Space between the drawers and the shelf: 30 cm.