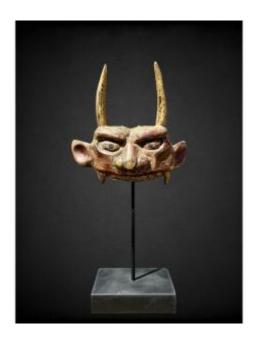

## Description

JAPAN - Edo period (1603-1868). Carved and gilded wooden maetate depicting an Oni's head, metal plate on the reverse at the attachment point. The horsehair is missing and the tips of the horns are slightly damaged. Dimensions: 15 x 16 x 3.5 cm. Sold with its base. Dimensions with the base: 31 x 11 x 8.9 cm. The Kabuto is not sold with the maetate.