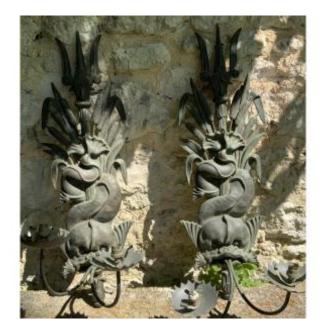

## Very Large Pair Of Dolphin Wall Lights.

## Description

19th or 20th century? Pair of fountain sconces mounted as luminous sconces in bronze with green patina, depicting a dolphin entwined around a trident itself framed with reeds. An identical model adorns the wash-house fountain (second quarter of the 19th century) of Poncey-sur-l'Ignon in Côte d'Or. Electrically mounted. Weight: 12 kilos each, or 24 kilos for the pair. The light arms need to be readjusted. Or removed if you want to restore their original use. Dimensions: 85 x 27 centimeters