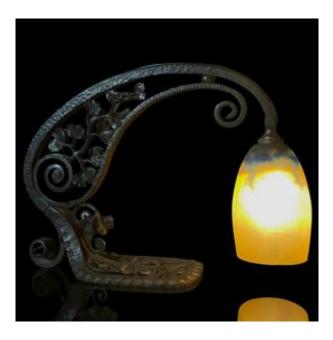

## Description

Unique Table Lamp in Marbled Glass Signed Daum Nancy with Cross of LorraineThis original table lamp features a blown marbled glass tulip shade, with beautifully blended tones transitioning from blue to shades of orange and pale yellow.It is mounted on a finely crafted wrought iron base, richly adorned with scrolls and foliage motifs.Signature: Needle-engraved on the tulip: "Daum Nancy France" with the Cross of Lorraine.Condition: Fair condition, with minor surface wear and rubbing of the metal at the base of the shade.Dimensions: Height: 28 cm - Shade height: 14 cmPeriod: 1924-1930Reference: 24

#### 1 800 EUR

Signature : Daum Period : 20th century Condition : Bon état Material : Glass Height : 28 cm , abat jour 14 cm