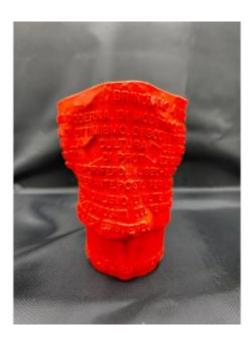

## Description

Gaetano Pesce (1939-2024)Goto vase for Caffé Florian, 1995 Red resin. Dimensions: H. 16 cm Manufacturer: Domus, 1995 Provenance: Caffè Florian, Venice Biennale Rare "Goto" vase in red resin, created by Gaetano Pesce for Caffè Florian on the occasion of his exhibition during the 1995 Venice Biennale. The piece is molded with the text "Toast to Venice", integrated into a stylized representation of the head of the lion of Saint Mark, historical symbol of Venice. On the base is inscribed: "Domus 1995, Florian Temporanea", signature of this first edition made by Domus.