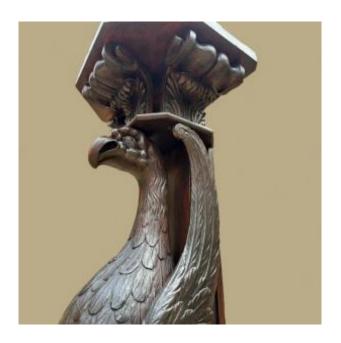

## Description

Large Empire Style side table (134 cm)
"Mythological winged beast" in carved wood,
19th century. Very decorative base in carved
wood from the early 19th century Dimensions:
Height: 134 cm Width of the top: 50.5 cm Depth
of the top: 38 cm Rare piece In good condition.