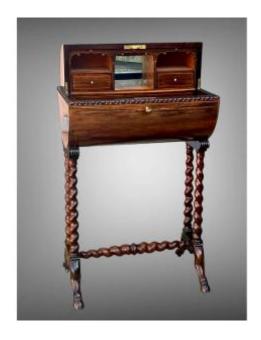

## Description

Original workbench in veneer wood, and its turned wooden base, opening with a cylinder, revealing a set of small inlaid drawers, and a mirror Charles X period Good condition Exterior: 90 x 51 x 36 cm Interior: 31.5 x 45 x 24 cm DELIVERY ONLY PARIS ILE DE FRANCE FOR 65.00 EUROS For other transport give me your postal code and city to make a request to the carriers