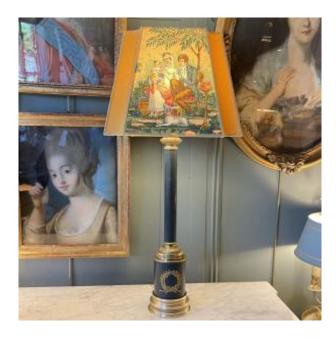

## Description

Large lamp in finely chiseled bronze and green patinated brass in Empire style, 20th century. Fluted shaft. It is decorated with gilt bronze elements decorated with laurel wreaths. Round base. New electrification: gilt brass socket mounted for E27 screw bulb, new wire. The power supply is mounted inside the foot. The Spanish square lampshade with eight sides was created from a fabric from Braquenié "la maternité". Please note: small scratches on the shaft visible in the photos. Dimensions: Total height: 76 cm / Height of the foot: 49 cm Dimensions of the base: 12 cm Dimensions of the lampshade: 35 cm x 24 cm Possibility of sending: France / International As an indication, we systematically respond to all requests for information by email Please remember to check