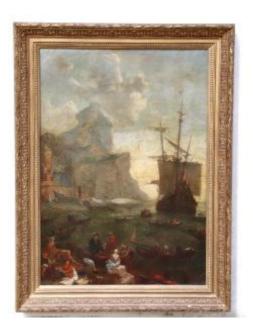

## Marine Painting Animated Scene At The Port From The 18th Century

## Description

Superb and elegant animated marine oil painting from the 18th century. It depicts a galleon in the harbor surrounded by rowboats against a backdrop of architecture and rocky hills. In the foreground are a multitude of characters busy with multiple stains. The colors have remained vivid, the painting has been restored and canvas-backed. Quality work, very decorative in a tall format. 18th century work in the style of Joseph ABEILLE. This painting is presented in a wooden and gilded stucco frame.