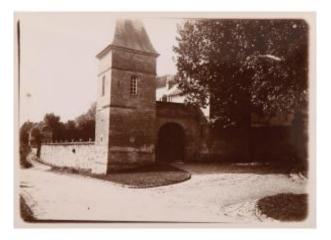

## Original Photograph By émile Zola - View Of The Château De Médan

## Description

Émile Zola (1840-1902)View of the Château de MédanOriginal photograph taken and printed by Émile ZolaBibliography: François Emile-Zola, p.28, Éditions Denoël, Paris, 1979.9 x 6.5 cmProvenance and authenticity: the photograph presented here, printed by Émile Zola himself, is guaranteed authentic and comes from the former collection of the writer's grandson, Doctor François Émile-Zola, dispersed at Artcurial (Paris) on December 4, 2017.From a series of 90 photographs by Émile Zola currently on sale on our website www.galeriejohannnaldi.com (complete catalog online).