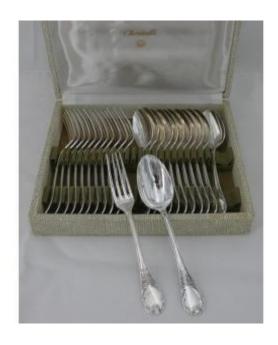

## Christofle Marly Model, 12 Dessert Cutlery Sets, 24 Pieces, Silver Metal, 17 Cm.

460 EUR

Signature : Christofle Period : 20th century

Condition : Très bon état Material : Silver metal

Length: 17 cm

## Description

24 pieces Marly model Louis XV style in silver metal including: - 12 dessert, salad and dessert forks, 17 cm, - 12 dessert, salad and dessert spoons, 17 cm. Excellent condition, few visible scratches from use and very beautiful shine. Christofle hallmark. Original Christofle box, in good condition, only the 2 clasps are non-functional. Total weight without box: 1.1 kg, with box: 1.4 kg. Collection possible without delivery costs at our shop in Bordeaux, 59 rue Huguerie, contact us. We also accept Sepa transfers for France and all of Europe, contact us. In case of multiple purchases:- for France, we only charge the most expensive postage, we refund the overpayment.- for foreign countries, we adjust the shipping costs and we refund you the excess after sending. I send other photos and I