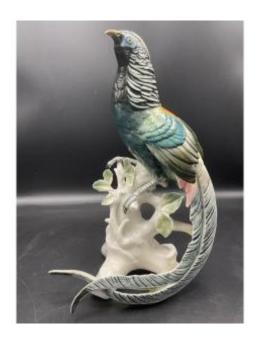

## Large Lady Amhert Pheasant In Polychrome Porcelain From The Karl Ens Manufactory.

480 EUR

Period: 20th century

Condition: Très bon état

Material: Porcelain

Width: 18 cm.

Height: 30 cm.

Depth: 14,5 cm.

## Description

- Large polychrome porcelain Lady Amhert pheasant perched on a branch and its foliage from the Karl-Ens factory located in the province of Thuringia in Germany. - Signed under the base in sky blue underglaze with the stamp of the Karl-Ens factory (mill mark with the letters ENS). - Mold number 737 - and number 6 intaglio in the porcelain paste under the base. - 20th century period.