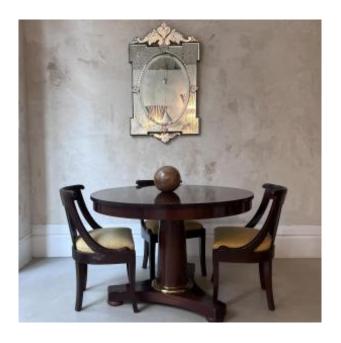

## Empire Table And Chair

1 200 EUR

Period : 20th century Condition : Bon état

Material: Wood marquetry

## Description

Lovely set of 4 chairs and an Empire style table. Period first half of the 20th century. 4 gondola model chairs with swan heads In mahogany. Round table in mahogany veneer that can accommodate three extensions. Diameter of closed table 107 cm height: 73 cm length with extensions 224.5 cm Transport throughout France contact me do not forget follow my gallery to be informed of the latest news