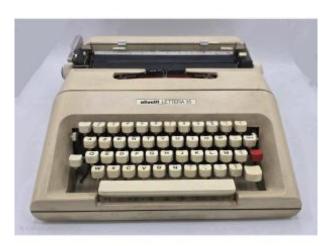

## Olivetti Lettera 35 Typewriter In Hard Carrying Case - Vintage - 1970

## Description

The Olivetti Lettera 35 is a portable mechanical typewriter created in 1972 by Mario Bellini and marketed in 1974. The Olivetti Lettera 35 typewriter is a classic of European craftsmanship, designed to be portable and durable. This iconic typewriter comes with its original carrying case.