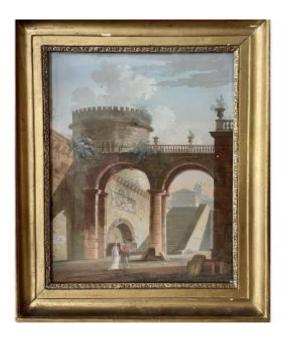

## Imaginary View Of An Antique Landscape, Gouache

## Description

Pretty gouache showing two ladies dressed in antique style in a partially ruined architectural landscape. In the background, a tower evoking the Castel Sant'Angelo. Gouache on paper formerly mounted on canvas (see photo), in a gilded frame, probably from the period. French or Italian work circa 1800, unsigned. Dimensions without frame: 38 x 30 cm. Good general condition, some visible moisture spots (notably under the right arch). Price: EUR1,200, delivery included in Europe. Outside the EEC, contact us. Do not hesitate to visit our website: www.jadisetnaguere.com