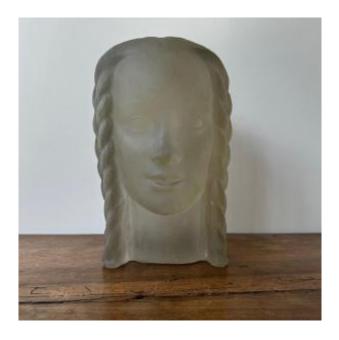

## Sculpture By Lucien Lafaye Female Face In Molded Glass Circa 1950

6 000 EUR

Signature: Lucien Lafaye

Period : 20th century Condition : Bon état

Condition . Don co

Material : Glass Width : 20 cm

Height: 30 cm

## Description

This work makes us think strongly of Lucien Lafaye (1895-1976) although the sculpture does not bear a sign, it is made of molded glass, it represents a delicate female face. The whole thing weighs a lot. The work is in good general condition, note scratches from use, no shock, no crack. We report a defect on the edge with a polished part. Our photos allow you to appreciate the quality of the object. For the condition, please detail the photos. Do not hesitate to zoom. The photos are an integral part of the description.