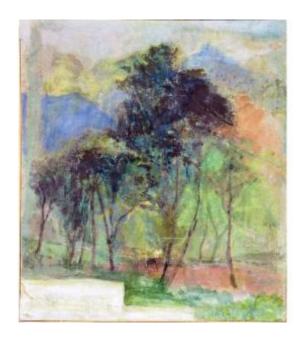

# René Schlosser Painting On Canvas Circa 1980

### Description

Painting by René Schlosser (1933-2017) on canvas mounted on a frame. The work presents a semi-abstract landscape, where trees and reliefs mingle, in a play of transparencies and colored superpositions. This work is part of Schlosser's research on pictorial material, carried out in the late 1970s and early 1980s, upon his return to France after his stay in the Maghreb. While his approach sometimes evokes the experiments of Supports/Surfaces, it retains a more personal and poetic dimension.