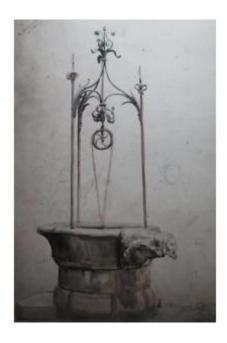

## Gothic Well By Girardet

## Description

Watercolor mounted on cardboard representing a Gothic well. It is presented unframed and mounted on cardboard. Girardet signature lower right - Stamp mark upper left Jules Girardet: 1856-1938 Painter illustrator specialized in historical scenes such as the Commune of Louise Michel, La Chouannerie. Numerous works in French or foreign public collections. Shipping costs to France by Colissimo with tracking: 20 euros