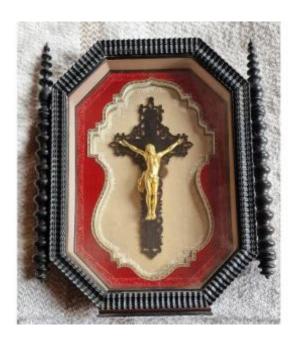

## On An Ecru And Crimson Velvet Background Bordered With Antique Braid - Catholic Reliquary

## Description

On an ecru and crimson velvet background, border of fine embroidered braid and gold net, reliquary of the Catholic religion framed on a blackened wooden cross, gilded Christ, blackened wooden frame with serrated edges, framed by two twisted columns, unopened back, NIII period. Dimensions: 40 cm x 32 cm, thickness 6 cm, a small missing piece at the bottom of the back, otherwise good condition.

## 500 EUR

Period : 19th century Condition : Bon état Material : Linen Width : 32 cm Height : 40cm Depth : 6 cm