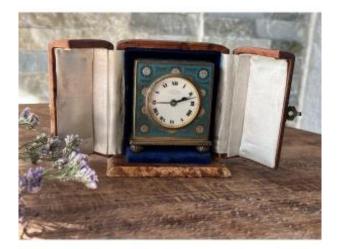

## Zenith Travel Clock Cloisonné Enamel Metal

### Description

Very pretty Zenith brand mechanical clock. This is a clock that acts as an alarm clock. It is made of gilded metal and cloisonné enamel. Good general condition, note slight enamel damage on one side. But nothing too significant. It is in working order, expect light wear. Overhaul to avoid delays. The dimensions are 6x5x3.5 cm. For more information, contact me.