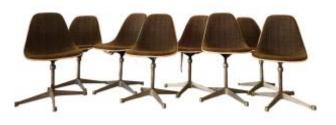

## Description

Charles and Ray Eames for Herman Miller, 1960s" Charles and Ray Eames for Herman Miller, 1960sSet of 8 Charles and Ray Eames chairs for Herman Miller. Chairs Model PSCC office chair with molded fiberglass shell, swiveling and height-adjustable star-shaped metal base. Edition: Hermann Miller, circa 1960. Dimensions: 79 x 47.5 x 38.5 cm They are in the condition, the fabric needs to be restored, they have a beautiful juice.