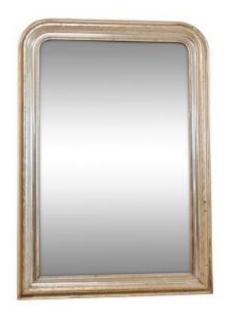

## Louis Philippe Mirror 119x83

620 EUR

Period : 19th century Condition : Restauré Material : Stucco

## Description

Louis Philippe period mirror Very beautiful quality of silver leaf gilding Floral motifs engraved on its edge Silver nitrate tin mirror in very good condition Period parquet Height 1.19m Width 83cm Ideal for placing or hanging Perfect condition restored in our workshops Delivery France Europe and world by carrier Delivery planned by us every two months in Paris and its region (May 24/25)