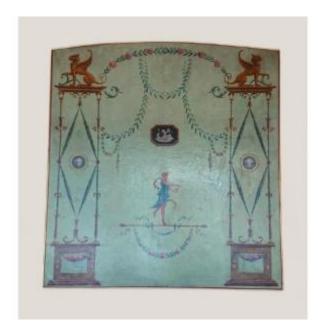

## Oil On Canvas Mounted On Panel With Pompeian Decoration. Early 19th Century.

6 800 EUR

Signature : Collet

Period: 19th century

Condition : Etat d'usage Material : Oil painting

Width: 181 cm

Height: 192 cm

## Description

Large oil on canvas mounted on panel with Pompeian decoration. Early 19th century. Probably symbol of the goddess Terpsichore. Signature "Collet" lower right. Element probably originally from woodwork. Framed with a gilded wooden rod.