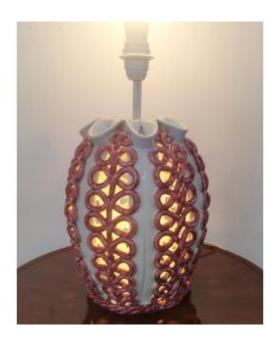

# Sainte-radegonde Double Light Lamp

#### 320 EUR

Signature: Sainte Radegonde

Period: 20th century Condition: Bon état Material: Ceramic

Diameter: 22 Height: 42

# Description

Double-light lamp from Sainte-Radegonde. This one is made of red-tinted earthenware rather than the usual green. A light bulb is placed inside the base to create a warm ambiance. It is signed underneath. The wiring has been redone; the lamp is sold without a shade. The dimensions given are those of the base alone: 42cm high at the socket, with a diameter at its widest point of 22cm.