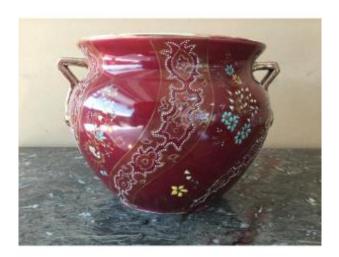

## A Large Earthenware Planter From The Boulenger Factory In Choisy-le-roi

## Description

A large glazed and enameled earthenware planter, signed by the BOULENGER factory in Choisy-le-Roi, a very famous factory at the time.

Given the signature and its style, it is possible to date it to the Art Deco period, around 1910-1930. Note a shock on the inside that is not visible on the outside and which in no way affects its solidity. Interior diameter: 24 cm