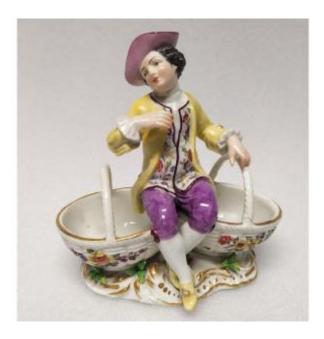

## Samson In Paris - Character With Baskets - 19th Century.

## Description

Figure on a flowery and gilded mound with 2 baskets decorated with wickerwork, in the style of the 18th century German. Made by the SAMSON house in PARIS. 19th century. Good condition (one basket handle glued back on). Height: 14.5 cm; terrace length: 12 cm.

## 450 EUR

Signature : SAMSON Period : 19th century Condition : Bon état Material : Porcelain Length : 12 cm Height : 14,5 cm