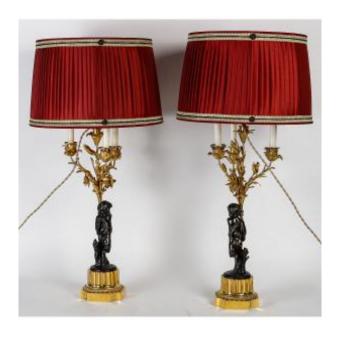

## Description

Pair of Louis XVI Style Candelabras with Faun Decor, Mounted as Lamps

An elegant and decorative pair of candelabras, mounted as lamps, in the Louis XVI style, crafted from finely chiseled bronze with a double brown patina and gilding. Featuring a beautiful decor of a Satyr seated on a tree stump, holding a cornucopia that forms four light branches in chiseled bronze with branch and leaf motifs, resting on a chiseled and gilded bronze pedestal.

Dimensions:

Height of the candelabra: 20.5 inches.

Base diameter: 5.5 inches. Span of the arms: 8.7 inches. Height with shade: 31.5 inches. Dealer

Saint-Ouen 93400

Shade diameter: 15.7 inches.

In excellent condition, these candelabras exhibit a beautiful patina and gilding with some minor wear that adds to their authentic charm. They have been converted into lamps and are adorned with stunning new red silk shades with gold interiors.