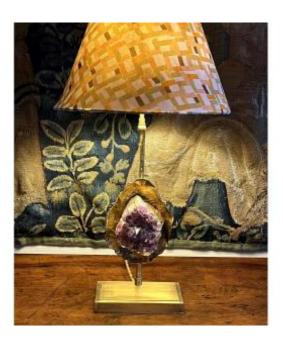

## Description

Original gilded brass lamp supporting a large amethyst in a lively corolla. In the style of Willy Daro, a famous Belgian designer from the 70s, known for using natural materials, brass, fossils (which he uses especially in his coffee tables), shells or stones. He particularly likes, in his creations, to play on the contrasts of materials, and to be inspired by botany. What can be observed in this very interesting lamp. This lamp is in perfect condition, new custom-made lampshade

## 1 400 EUR

Period : 20th century Condition : Parfait état Material : Semi precious stone Width : 35 cm avec l'abat jour et 18 cm sans Height : 64 cm avec l'abat jour et 45 cm sans