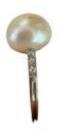

## Description

18-carat white gold ring, eagle's head hallmark. It is adorned with a fine button-shaped pearl.

Dimensions of the pearl: approximately 10.3 - 10.4 X 8.3 mm. The shoulders are set on each side with three old-cut diamonds. Weight: 3.1 g

Adjustable finger size: 58 French work circa
1920. It comes with its LFG certificate