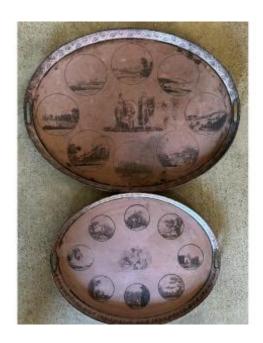

## Description

Pair of large oval serving trays in purple lacquered sheet metal with antique medallion decoration. Origin France Period 18th Directoire style Models with openwork handles with brass thread. The pair is composed of: - 1 large tray with central decoration showing Aristotle and Alexander with the arms of Thaïs decorated with 8 medallions with various views of castles, cities and landscapes. Dimensions 65x50cm. Used condition with dents, erasures and cracks. - 1 tray with central decoration of a king accompanied by 2 mastiffs decorated with 8 medallions with fable decoration. Dimensions 52x41cm. Used condition with alterations to the decoration on 1 medallion.