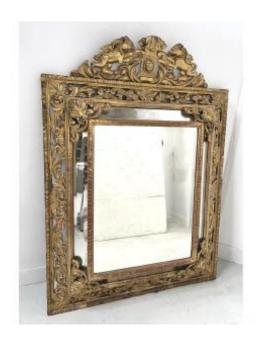

## Louis XIV Style Mirror With Pare Closes In Wood And Gilded Stucco, 19th Century

2 400 EUR

Period: 19th century Condition: Bon état

Material: Gilted wood

Width: 111 Height: 155

Depth: 15

## Description

Beautiful Louis XIV style mirror with closes in wood and gilded stucco Pediment decorated with a coat of arms and two lions Openwork frame on a mirror background Central mirror and closes with beveled glass Frame in wood and stucco gilded with gold leaf Good condition of gilding Back of the mirror in wooden board Dimensions H 155 x W 111 x 15 cm Period 19th century More photos on request TEL 0609061579 For international delivery, please contact me thank you