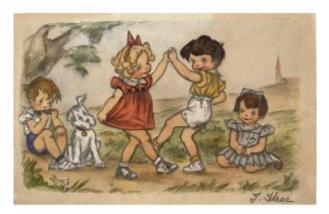

## "bal Champêtre" Original Drawing From The 1930s Signed J.idrac

## Description

"Country Dance" J. Idrac Rare and adorable gouache signed J. Idrac from the 30s, painter and illustrator of the same period as the illustrious G. Bouret. It is a country scene with children, the favorite theme of this artist, who illustrated many postcards on the same theme.Perfect condition Format 21x14