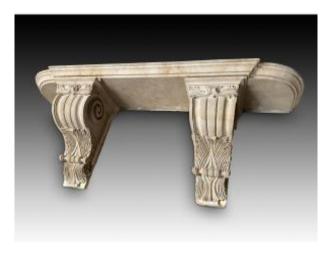

## Console Or Shelf. Carved Sandstone. 20th Century.

## Description

Console or shelf. Carved stoneware. 20th century. Console table in carved light stoneware featuring a rectangular surface with a raised front and curved sides at the top and two corbels on the front decorated with carved plants and architectural elements with a clear classicist influence. - Dimensions: 175x41x70 cm