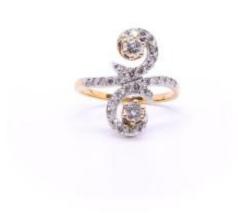

### Description

1900

"Toi et Moi" Ring

In

two tones of 18k gold. The band ends in two elegant twists set with 8/8 cut diamonds, topped by two round diamonds, each weighing approximately 0.20 ct.

French craftsmanship, circa 1900.

## Ring

size: 52 (resizable).

Diamonds' diameters: 3.63 mm and 3.65 mm. Estimated color and clarity of the diamonds:

Color H, clarity VS.

Weight: 3.3 g (18k - 750/1000, eagle's head

hallmark and trace of maker's