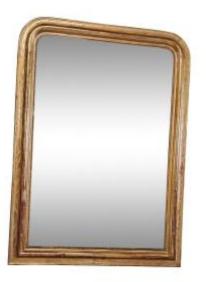

## Louis Philippe Period Mirror 142 X101

## Description

Louis Philippe period mirror Very beautiful quality of gold leaf gilding Floral motifs engraved on its perimeter 11cm molding Tin silver nitrate glass some pitting Poplar parquet Height 1m42 Width 1m01 Very good condition Ideal to place on furniture or fireplace Delivery France Europe and world by carrier Delivery planned by us every two months in Paris and its region (May 24/25)