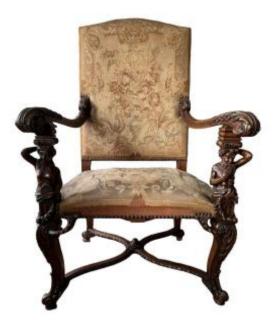

## Large "2 Sculptures" Armchair In Walnut With Gobelain Fabric, 19th Century.

## Description

Large "2 sculptures" armchair in walnut with gebelain fabric, 19th century. Beautiful large armchair decorated with sculptures of a mythological woman and man with musical instruments and wreaths. Armchair and gobelin in good condition with slight signs of use. Dimensions: Height: 124 cm Width: 80 cm Depth: 72 cm Decorative armchair circa 1880-1900