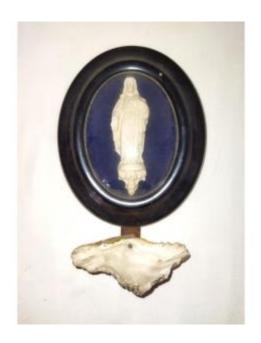

## Wall-mounted Holy Water Font Christ Curved Frame Blackened Wood Shell Receptacle Napoleon III

180 EUR

Period : 19th century Condition : Bon état

Material: Painted wood

Width: 17 Height: 25

## Description

NAPOLEON III period wall-mounted holy water font. Blackened wooden frame with curved glass. Finely carved Christ with a natural shell as a receptacle. Good condition with slight wear. In its original condition/Needs cleaning. Photos taken with flash. Colissimo shipping with tracking and insurance.