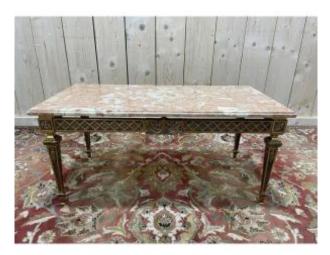

## Louis XVI Style Coffee Table In Gilt Bronze And Pink Marble

## Description

Louis XVI style coffee table in gilded bronze and pink marble. Very good quality in excellent condition. DELIVERY FRANCE 150 EUR DELIVERY WORLDWIDE ON QUOTE We offer a selection of our items, the majority of which are in perfect original condition or restored by our cabinetmakers, upholsterers and gilders. A selection of items to be restored is also offered as we have a large stock. These items can be restored according to your desired finish by our craftsmen (choice of varnish, waxed furniture, armchairs and chairs with your fabric...). We offer a very large selection of furniture and perhaps the one you are looking for is not present on our page, but we have it in our 2200m<sup>2</sup> warehouse where we welcome our dear customers by appointment only in order to take

## 750 EUR

Signature : None Period : 20th century Condition : Parfait état Material : Bronze Length : 90 Width : 45 Diameter : 45 Height : 40 Depth : 45