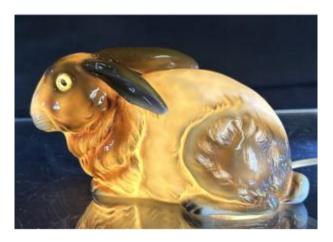

## 1925 Porcelain Rabbit Night Light With Glass Hare Eyes

## Description

Charming old night light in the shape of a rabbit. Made of polychrome porcelain, with glass eyes. Integrated lighting inside the rabbit's body: in very good working order. Heat release provided between the ears. Dimensions: Length: 21 cm. Width: 9.5 cm. Height: 12 cm. IN VERY GOOD CONDITION: as in the photos. Shipping to France: EUR15 by secure Colissimo with tracking. You can follow my Gallery to be informed of new products....