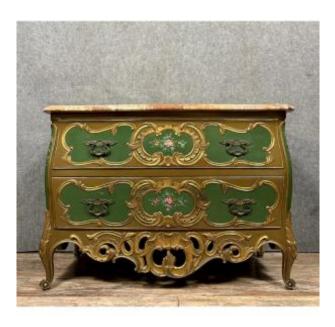

# Louis XV Style Curved Venetian Chest Of Drawers In Gilded Wood And Lacquered Wood

### Description

Venetian Louis XV style curved chest of drawers in gilt and lacquered wood circa 1900. Front opening with 2 drawers with molded decorations with ornamentation of bouquets of flowers in cartouches with scroll frames. Topped with a nuanced pink marble. Lower crosspiece abundantly carved and openwork. Curved scrolled legs. Dimensions: h80 X 117 x 51cm