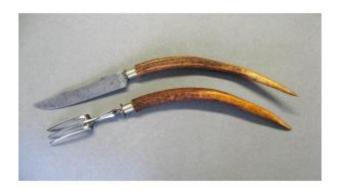

## Game Service Mounted On Deer Antlers Circa 1900.

## Description

Antique leg of lamb carving set, consisting of two pieces of cutlery, a lever fork and a knife, with deer or roe deer antler handles. Blade marked: Châtellerault-Domine Factory. The lever fork allows for good support of the piece of meat during carving. Condition: Some stains on the steel, but the set remains in good condition considering its age, late 19th or early 20th century. Knife length 46.5 cm. Fork length 43 cm. Unusual cutlery for a cabinet of curiosities. -This item is for immediate purchase, payable by Paypal, we also accept bank transfer or French check. - We refuse sales by telephone, the sale will only be made by email or request via the Proantic messaging service. - We ensure careful shipping of our items, with insurance and tracking. Shipping costs by colissimo for Europe