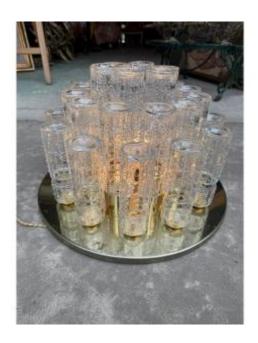

## Pair Of Limburg Ceiling Lights In Glass And Gold Metal, 1970s Design

3 200 EUR

Signature: Limburg pour Boris Tabacoff

Period : 20th century Condition : Bon état

Material : Glass
Diameter : 50cm
Height : 31cm

## Description

Large pair of ceiling lights from the 1970s composed of a gilded metal structure on which are fixed around thirty molded glass tubes, they are lit by 4 bulbs, the electrification is original. Quality manufacturing by LIMBURG for Boris Tabacoff. The whole is well preserved, small trace of corrosion on the structure. Diameter: 50cm Maximum height: 31cm Contact me for transport in France and worldwide